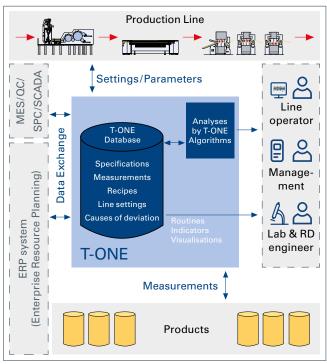

# Increasing production performance by digitalisation

The nonwovens industry is facing major challenges such as price pressure, need for reducing the  ${\rm CO_2}$  footprint and skills shortage. T-ONE is Trützschler Nonwovens' answer on how to bring the best out of humans, your data and innovative technologies. We call T-ONE a digital working environment because it delivers direct benefit for line operators, quality engineers, product developers and the management. It not only systemizes and simplifies work routines by digitalisation but also collects and files all relevant production data. Moreover, the software implements

powerful Al-based algorithms for line simulations and making suggestions for line optimisations.

T-ONE's client-server structure and a refined user management give you 100% control over your data. The heart is a database installed on one of your (virtual) servers. The clients are windows-based computers. As an open system T-ONE not only neatlessly fits into your existing IT environment but is also able to communicate with every open machine in the production line.

# Benefits by working with T-ONE

- Save money by systematically reducing energy consumption
- Save resources support routine tasks (e.g quality control) and save up to 40% time by the digitalized recipe management
- Focus on important things continuously monitor line efficiency to take action and keep track of improvement work
- Stay informed visualize product quality and detect rising issues in advance
- Accelerate complex routine work analyze line settings, simulate line behavior and get advise on better machine settings
- Bring information to where it is needed the complete history of product specifications, product data, recipes and line settings is permanently available