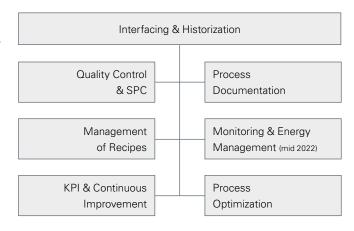

# Setting up a T-ONE project

More information:

The modular T-ONE software is available as basic package including Quality Control, Recipe Management and Process Documentation modules. Additional modules can be added when needed. The complete digital environment contains all 7 existing modules.

To make the most of your chosen T-ONE package, it will be customized to your production line and your specific requirements, to the IT solutions already installed in your production and even to the ERP system if desired.