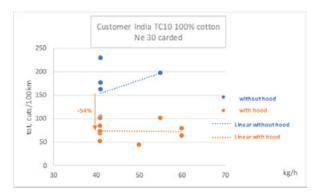

## **Cotton Ring Carded Yarn**

This suction hood is a MUST. It gives:

- The number of cuts are halved
- Up to 10 % higher efficiency during winding
- Reduction of Classimat errors
- Improvement of yarn quality by reducing splices