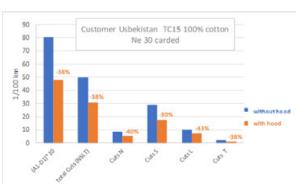

## **Cotton Ring Carded Yarn**

This suction hood is a MUST. It gives:

- The number of cuts are halved
- Up to 10 % higher efficiency during winding
- Reduction of Classimat errors
- Improvement of yarn quality by reducing splices