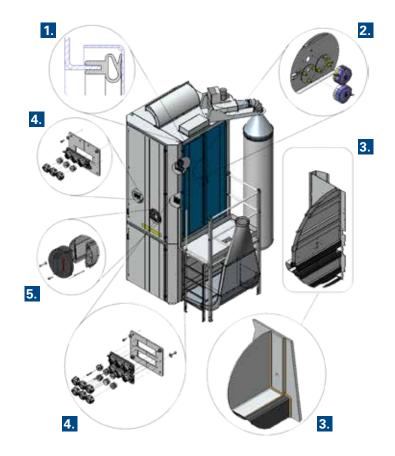

- 1. Conversion of the door seals
- 2. Retrofitting of the speed sensor seals
- 3. Sealing of the inner material guide ducts
- **4.** Conversion of the cable guides with additional sealing profiles
- 5. Improved sealing of the inspection ducts

This conversion can be realized for all SP-FPU depending on the year of construction.

Comparison of the same machine at the same running time with and without conversion:

with conversion

without conversion