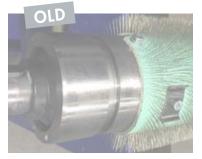

## Retrofitting of card stripper roll with plastic brush

#### **ADVANTAGES:**

- Improved cleaning due to contact with stripper roll
- Lap-free stripper roll and stripper cleaning roll
- Optimised flow conditions
- Attachments are not damaged by plastic brush – no scratches from metal wires
- Easy to service:
  - No time-consuming re-clothing
  - Easy to replace
- Longer service life