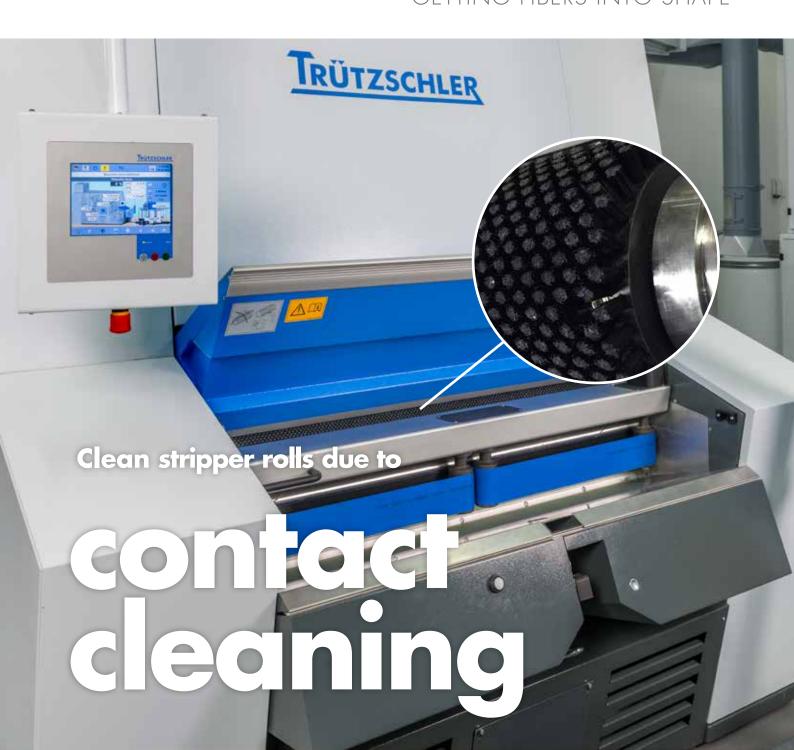

## Retrofitting of card stripper roll with plastic brush

#### **ADVANTAGES:**

- Improved cleaning due to contact with stripper roll
- Lap-free stripper roll and stripper cleaning roll
- Optimised flow conditions
- Attachments are not damaged by plastic brush – no scratches from metal wires
- Easy to service:
  - No time-consuming re-clothing
  - Easy to replace
- Longer service life