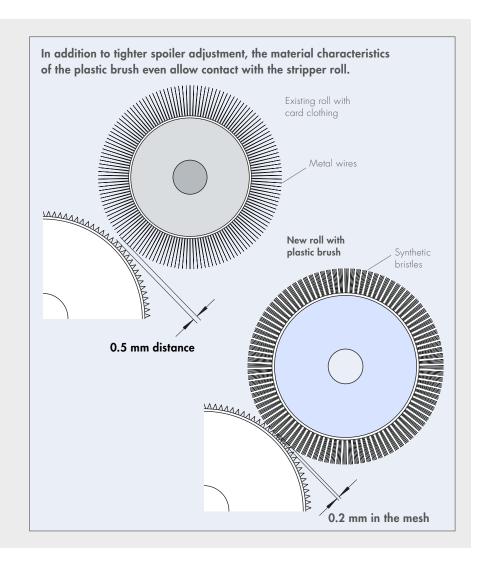

## Retrofitting of card stripper roll with plastic brush

#### **ADVANTAGES:**

- Improved cleaning due to contact with stripper roll
- Lap-free stripper roll and stripper cleaning roll
- Optimised flow conditions
- Attachments are not damaged by plastic brush – no scratches from metal wires
- Easy to service:
  - No time-consuming re-clothing
  - Easy to replace
- Longer service life