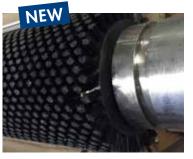

## Retrofitting of card stripper roll with plastic brush

#### **ADVANTAGES:**

- Improved cleaning due to contact with stripper roll
- Lap-free stripper roll and stripper cleaning roll
- Optimised flow conditions
- Attachments are not damaged by plastic brush – no scratches from metal wires
- Easy to service:
  - No time-consuming re-clothing
  - Easy to replace
- Longer service life

#### Retrofitting starts with Card TC 03

Roll with plastic brush

For further information please contact:

t.tuning@truetzschler.de